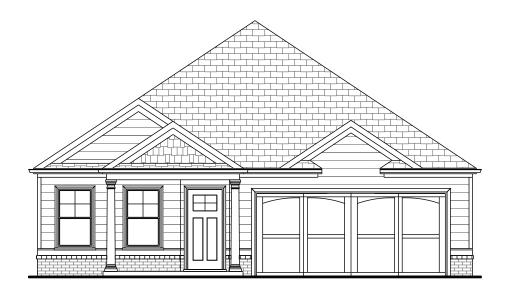

## THE KELLY

2 Bedrooms | 2 Bathrooms | 2-Car Garage | 1,301 Square Feet

Homesite 7 52 Lantern Trace, Hiram, GA 30141 Move-In Ready: June \$300,384

### FEATURES:

Comfortable 2 Bedroom | 2 Bath Ranch Home Second Floor Attic Storage Accessed by Permanent Stairs Owner's Suite with Luxurious Bath and Walk-in Shower with Bench Seat Island Kitchen Opens to Vaulted Great Room

Private Rear Sunroom and Fenced Courtyard Retreat