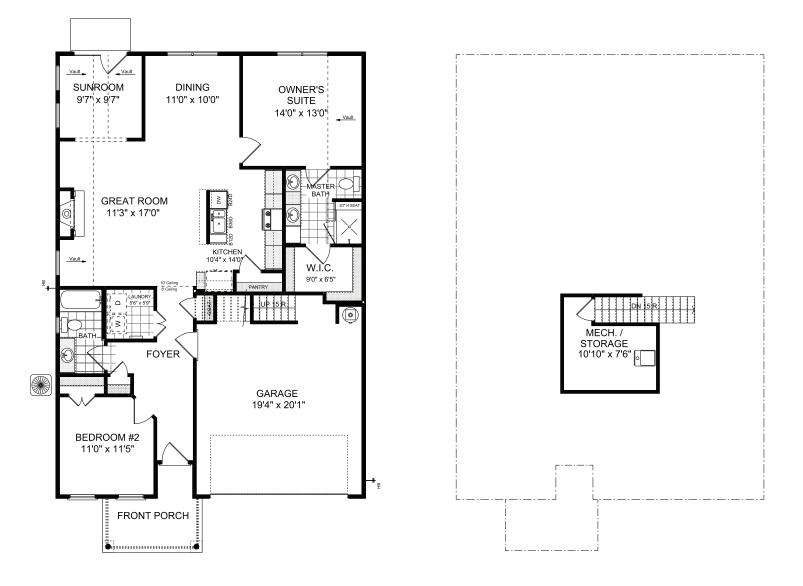

## THE KELLY

2 Bedrooms | 2 Bathrooms | 2-Car Garage | 1,301 Square Feet

Homesite 7 52 Lantern Trace, Hiram, GA 30141 Move-In Ready: June \$300,384

### FEATURES:

Comfortable 2 Bedroom | 2 Bath Ranch Home Second Floor Attic Storage Accessed by Permanent Stairs Owner's Suite with Luxurious Bath and Walk-in Shower with Bench Seat Island Kitchen Opens to Vaulted Great Room

Private Rear Sunroom and Fenced Courtyard Retreat

# THE KELLY

2 Bedrooms | 2 Bathrooms | 2-Car Garage | 1,301 Square Feet